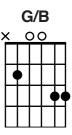

## Bring Me Back

Key: B / Capo: 4 / 68bpm

Intro: G D Em7 C

G/BDEm7CI'm here because I've fallen farG/BDEm7CAnd I'm in need of a brand new startG/BD#dim7Em7DCome light the fire in this stone cold heart

Em D G/B С Bring me back to You Em D G/B С Bring me back to You Em D G/B С to You Bring me back Em D G Bring me back to You

G/BDEm7CYour love is an ocean wideG/BDEm7CIts waves are grace with a rising tideG/BD#dim7Em7DCome change this life and renew my mind

C D Em7 D C D Em7 D I'll run, I'll come home x4

G

OC

D#dim7