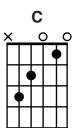

## Bring Me Back

Key: B / Capo: 4 / 68bpm

Intro: G D Em7 C

G/BDEm7CI'm here because I've fallen farG/BDEm7CAnd I'm in need of a brand new startG/BD#dim7Em7DCome light the fire in this stone cold heart

Em D G/B С Bring me back to You Em D G/B С Bring me back to You Em D G/B С to You Bring me back Em D G Bring me back to You

G/BDEm7CYour love is an ocean wideG/BDEm7CIts waves are grace with a rising tideG/BD#dim7Em7DCome change this life and renew my mind

C D Em7 D C D Em7 D I'll run, I'll come home x4

G

OC

D#dim7