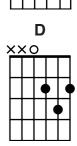

## Bring Me Back

Key: B / Capo: 4 / 68bpm

Intro: G D Em7 C

G/BDEm7CI'm here because I've fallen farG/BDEm7CAnd I'm in need of a brand new startG/BD#dim7Em7DCome light the fire in this stone cold heart

Em D G/B С Bring me back to You Em D G/B С Bring me back to You Em D G/B С to You Bring me back Em D G Bring me back to You

G/BDEm7CYour love is an ocean wideG/BDEm7CIts waves are grace with a rising tideG/BD#dim7Em7DCome change this life and renew my mind

C D Em7 D C D Em7 D I'll run, I'll come home x4

G

OC

D#dim7