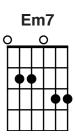

## Bring Me Back

Key: B / Capo: 4 / 68bpm

Intro: G D Em7 C

G/BDEm7CI'm here because I've fallen farG/BDEm7CAnd I'm in need of a brand new startG/BD#dim7Em7DCome light the fire in this stone cold heart

Em D G/B С Bring me back to You Em D G/B С Bring me back to You Em D G/B С to You Bring me back Em D G Bring me back to You

G/BDEm7CYour love is an ocean wideG/BDEm7CIts waves are grace with a rising tideG/BD#dim7Em7DCome change this life and renew my mind

C D Em7 D C D Em7 D I'll run, I'll come home x4

G

OC

D#dim7