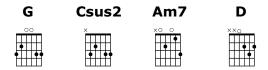

## WE WILL BE TOGETHER



(For guitar chord diagrams, see next page)

## WE WILL BE TOGETHER

(Capo on 2nd fret, G = F) Csus2 Csus2 Soon a day is coming when heavens will open and we will see G Csus2 Csus2 Jesus the Holy Lamb of God, coming in victory Csus2 Csus2 Soon a day is coming when darkness will vanish and sorrow cease Csus2 G People from every tribe and tongue, living in harmony Am7 Am7 All that divides us gone, we will live as one Csus2 We will be together, together with our saviour Csus2 Every promise fulfilled every word spoken come to pass Csus2 We will be together, together with our saviour Csus2 D Face to face with our God for all eternity Csus2 We will be together

## **CHORDS USED IN THIS SONG:**



Sharon Heap