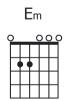

## JESUS MEET ME [WITH CAPO]

MARC JAMES

Em C G

Filthy with my sin, I come to You

Em C G

Nothing left to bring, I cry out to You

E<sub>m</sub> C

From all these worthless things, I turn to You

Em C G

In my barreness, I worship You

Am G/B C

I won't hide my face

Am G/B C

In the tears of my disgrace

With a broken heart, I come to You In my loneliness, I call out to You From my emptiness, I turn to You Even in this mess, I worship You (I won't...)

Come now risen one and rise in me
Bring Your life, Your joy, Your love, Your peace
So I can show the world Your holiness
Be my light, my hope, my righteousness
(I won't...)

 $G \hspace{1cm} D/F\# \hspace{1cm} E_m \hspace{1cm} C \hspace{1cm}$ 

Jesus meet me, Come Lord save me

G D/F# E<sub>m</sub> C

Wash me clean and make me holy

G D/F# Em C

I was born to love You only

 $\mathsf{G} \qquad \mathsf{D}/\mathsf{F}\# \quad \mathsf{E}_\mathsf{m} \qquad \mathsf{C}$ 

Spirit come breathe life within me

CAPO 7 (G = D)

G

 $\mathbf{A}_{m}$ 

G/B

G

D/F#