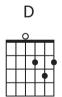

## JESUS MEET ME [WITH CAPO]

MARC JAMES

Em C G

Filthy with my sin, I come to You

Em C G

Nothing left to bring, I cry out to You

E<sub>m</sub> C

From all these worthless things, I turn to You

Em C G

In my barreness, I worship You

Am G/B C

I won't hide my face

Am G/B C

In the tears of my disgrace

With a broken heart, I come to You In my loneliness, I call out to You From my emptiness, I turn to You Even in this mess, I worship You (I won't...)

Come now risen one and rise in me
Bring Your life, Your joy, Your love, Your peace
So I can show the world Your holiness
Be my light, my hope, my righteousness
(I won't...)

 $G \hspace{1cm} D/F\# \hspace{1cm} E_m \hspace{1cm} C \hspace{1cm}$ 

Jesus meet me, Come Lord save me

G D/F# E<sub>m</sub> C

Wash me clean and make me holy

G D/F# Em C

I was born to love You only

 $\mathsf{G} \qquad \mathsf{D}/\mathsf{F}\# \quad \mathsf{E}_\mathsf{m} \qquad \mathsf{C}$ 

Spirit come breathe life within me

CAPO 7 (G = D)

G

 $\mathbf{A}_{m}$ 

G/B

G

D/F#