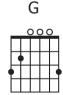

## JESUS MEET ME [WITH CAPO]

MARC JAMES

Em C G

Filthy with my sin, I come to You

Em C G

Nothing left to bring, I cry out to You

E<sub>m</sub> C

From all these worthless things, I turn to You

Em C G

In my barreness, I worship You

Am G/B C

I won't hide my face

Am G/B C

In the tears of my disgrace

With a broken heart, I come to You In my loneliness, I call out to You From my emptiness, I turn to You Even in this mess, I worship You (I won't...)

Come now risen one and rise in me
Bring Your life, Your joy, Your love, Your peace
So I can show the world Your holiness
Be my light, my hope, my righteousness
(I won't...)

 $G \hspace{1cm} D/F\# \hspace{1cm} E_m \hspace{1cm} C \hspace{1cm}$ 

Jesus meet me, Come Lord save me

G D/F# E<sub>m</sub> C

Wash me clean and make me holy

G D/F# Em C

I was born to love You only

 $\mathsf{G} \qquad \mathsf{D}/\mathsf{F}\# \quad \mathsf{E}_\mathsf{m} \qquad \mathsf{C}$ 

Spirit come breathe life within me

CAPO 7 (G = D)

G

 $\mathbf{A}_{m}$ 

G/B

G

D/F#