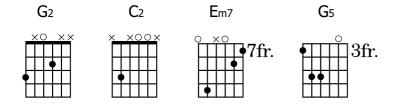

G<sub>2</sub> Going to love You through the pain C<sub>2</sub> I'm trying to be like You G2 You're the truth I can't deny C<sub>2</sub> Gonna find my peace in You G<sub>2</sub> Gonna love You when it hurts  $C_2$ (and) Put my trust in You G<sub>2</sub> You're everything to me C<sub>2</sub> I give it all to You

 $E_{m7}(G_5)^*$ Falling in love with You C2 Falling in love with You  $E_{m7}(G_5)^*$ I'm falling in love with You C2 Falling in love with You

G<sub>2</sub> I'm going to love You all my life C<sub>2</sub> (And) draw nearer to You G<sub>2</sub> Wanna to know You all the time C2 Gonna find my joy in You G2 Gonna love with all my heart C2 (and) Put my hope in You G<sub>2</sub> You're everything to me C<sub>2</sub> I give my life to You

\*Guitar 1 plays Em7 while Guitar 2 plays G5



## CCLI#3672712

©2002 Vineyard Songs (UK/Eire). Admin. by Mercy/Vineyard Publishing (ASCAP) in North America. All Rights Reserved. International Copyright Secured. Used By Permission. = 68